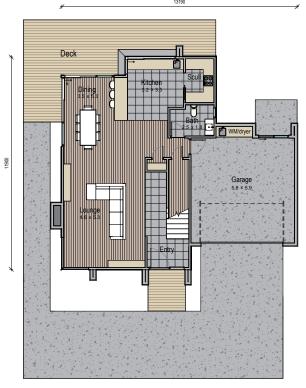

## Ōmāio | Place Of Calm

This ultra modern, three bedroom design looks like a large home from the outside thanks to the architectural styling, however, its just 226 square meters. The large entry makes a real statement with fixed louvres giving the overhead study space some privacy from the street. Some features include a scullery, a large powder room for guests, a great kitchen and plenty of storage throughout the home. If you like modern, this may fulfil your wish list!