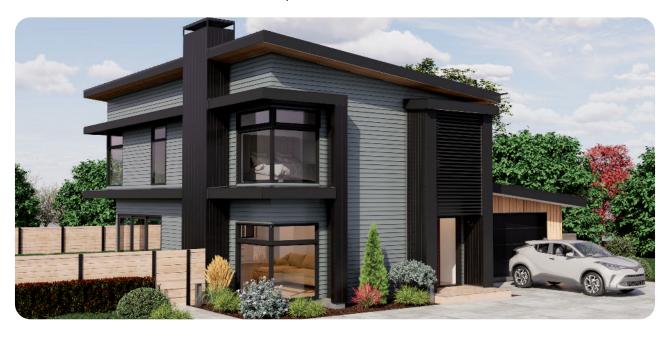

## Ōmāio | Place Of Calm

This ultra modern, three bedroom design looks like a large home from the outside thanks to the architectural styling, however, its just 226 square meters. The large entry makes a real statement with fixed louvres giving the overhead study space some privacy from the street. Some features include a scullery, a large powder room for guests, a great kitchen and plenty of storage throughout the home. If you like modern, this may fulfil your wish list!