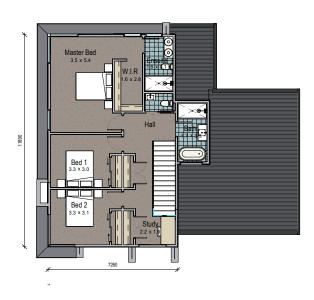

## Ōmāio | Place Of Calm

This ultra modern, three bedroom design looks like a large home from the outside thanks to the architectural styling, however, its just 226 square meters. The large entry makes a real statement with fixed louvres giving the overhead study space some privacy from the street. Some features include a scullery, a large powder room for guests, a great kitchen and plenty of storage throughout the home. If you like modern, this may fulfil your wish list!