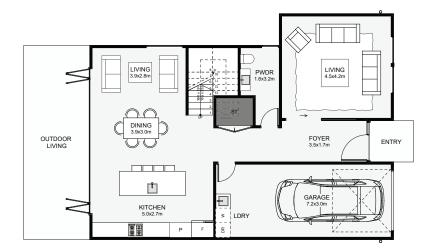

## Waipīata | Clear Water

This four-bedroom, brick townhouse is a great low-maintenance choice. Designed to be used either as a standalone townhouse or duplicated as a multi-residence development, this design will have you covered. Inside there are three living spaces, two bathrooms with an extra toilet for guests and plenty of storage, something that's often overlooked in townhouses. With this design its a question of how many do you want to build?

Floor Area: 199m<sup>2</sup>

Min Section Size Needed: 260m<sup>2</sup>

Contact Us:

**Ann:** 021 030 4291 | **Carl:** 027 222 3922 **E:** ClientEnquiries@Smartway.Builders

www.Smartway.Builders