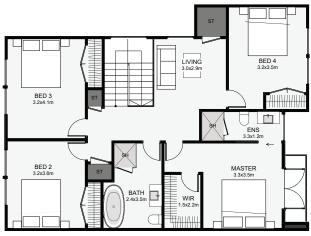

## Waipīata | Clear Water

This four-bedroom, brick townhouse is a great low-maintenance choice. Designed to be used either as a standalone townhouse or duplicated as a multi-residence development, this design will have you covered. Inside there are three living spaces, two bathrooms with an extra toilet for guests and plenty of storage, something that's often overlooked in townhouses. With this design its a question of how many do you want to build?

Floor Area: 199m<sup>2</sup>

Min Section Size Needed: 260m<sup>2</sup>

Contact Us:

**Ann:** 021 030 4291 | **Carl:** 027 222 3922 **E:** ClientEnquiries@Smartway.Builders

www.Smartway.Builders