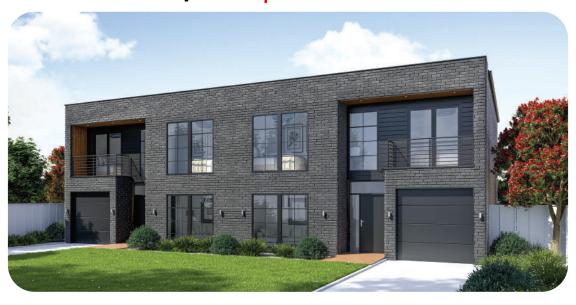

## Waipīata | Clear Water

This four-bedroom, brick townhouse is a great low-maintenance choice. Designed to be used either as a standalone townhouse or duplicated as a multi-residence development, this design will have you covered. Inside there are three living spaces, two bathrooms with an extra toilet for guests and plenty of storage, something that's often overlooked in townhouses. With this design its a question of how many do you want to build?