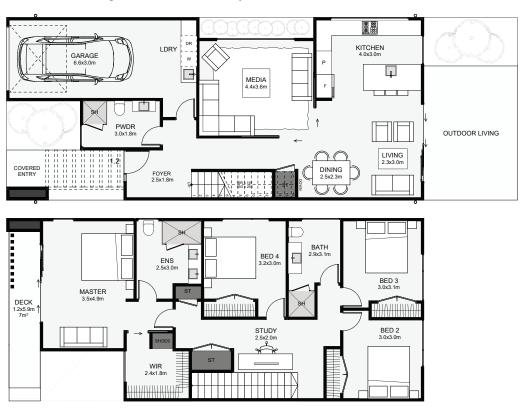

## Tūī | Tui Bird

This ultra-modern, four-bedroom townhouse is designed to feel more like a family home. Downstairs, there's dual living, both accessible to the kitchen and a private powder room. Upstairs, is an open study, four bedrooms and two bathrooms. The master enjoys a large walk-in wardrobe, an ensuite and access to a long balcony that will impress! This townhouse has all the design boxes ticked for anyone with modern taste!

Floor Area: 188m<sup>2</sup>

Min Section Size Needed: 240m<sup>2</sup>

Contact Us:

Ann: 021 030 4291 | Carl: 027 222 3922 E: ClientEnquiries@Smartway.Builders www.Smartway.Builders