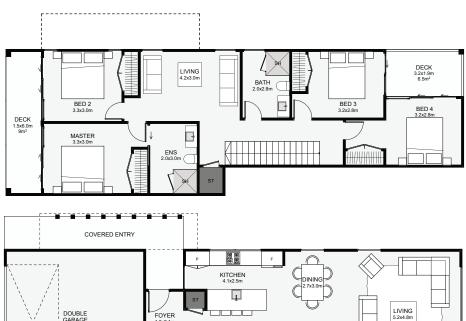

## Tironui | Expansive View

Here's a modern gable townhouse with clean lines, a double garage and a private entry. Unique to this layout is the private balcony access all four rooms enjoy, a bonus if your section has views! Inside there are four bedrooms upstairs, dual living, a guest toilet downstairs and a nook in the garage for the laundry. If double garaging is important to you in a townhouse, this is a great choice!

Floor Area: 192m<sup>2</sup>

Min Section Size Needed: 285m<sup>2</sup>

Contact Us:

**Ann:** 021 030 4291 | **Carl:** 027 222 3922 **E:** ClientEnquiries@Smartway.Builders www.Smartway.Builders

**TWN-03**