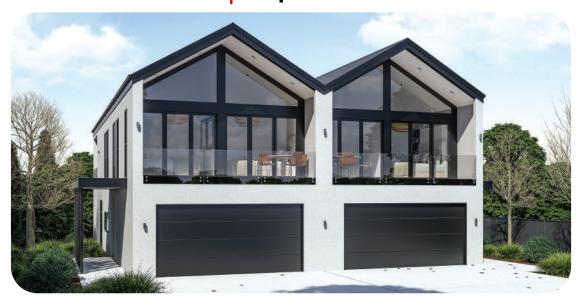

## Tironui | Expansive View

Here's a modern gable townhouse with clean lines, a double garage and a private entry. Unique to this layout is the private balcony access all four rooms enjoy, a bonus if your section has views! Inside there are four bedrooms upstairs, dual living, a guest toilet downstairs and a nook in the garage for the laundry. If double garaging is important to you in a townhouse, this is a great choice!