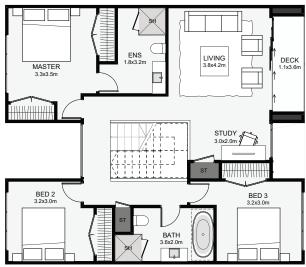

## Tauhou | Silvereye Bird

Here's a modern take on the traditional gable townhouse, finished in three claddings that will liven up any street. This four-bedroom design includes dual living, two bathrooms and an extra downstairs toilet, perfect for guests. A northern alcove is designed into this layout for a feature tree, something to be enjoyed inside from both levels. If you're going to build a townhouse, why not make it extraordinary to live in?

Floor Area: 185m<sup>2</sup>

Min Section Size Needed: 250m<sup>2</sup>

Contact Us:

**Ann:** 021 030 4291 | **Carl:** 027 222 3922 **E:** ClientEnquiries@Smartway.Builders

www.Smartway.Builders