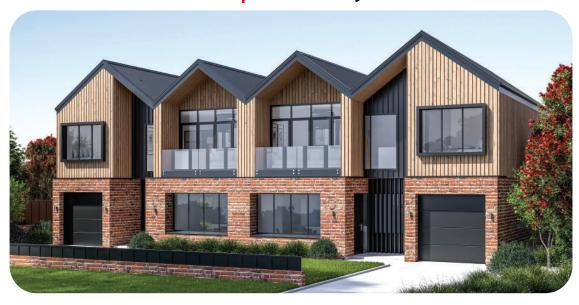

## Tauhou | Silvereye Bird

Here's a modern take on the traditional gable townhouse, finished in three claddings that will liven up any street. This four-bedroom design includes dual living, two bathrooms and an extra downstairs toilet, perfect for guests. A northern alcove is designed into this layout for a feature tree, something to be enjoyed inside from both levels. If you're going to build a townhouse, why not make it extraordinary to live in?