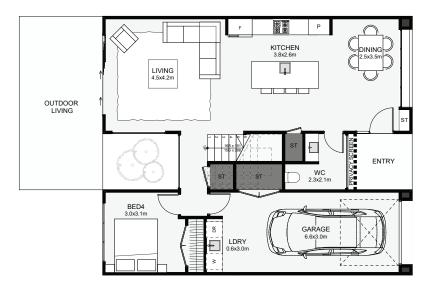

## Tauhou | Silvereye Bird

Here's a modern take on the traditional gable townhouse, finished in three claddings that will liven up any street. This four-bedroom design includes dual living, two bathrooms and an extra downstairs toilet, perfect for guests. A northern alcove is designed into this layout for a feature tree, something to be enjoyed inside from both levels. If you're going to build a townhouse, why not make it extraordinary to live in?

Floor Area: 185m<sup>2</sup>

Min Section Size Needed: 250m<sup>2</sup>

Contact Us:

**Ann:** 021 030 4291 | **Carl:** 027 222 3922 **E:** ClientEnquiries@Smartway.Builders

www.Smartway.Builders