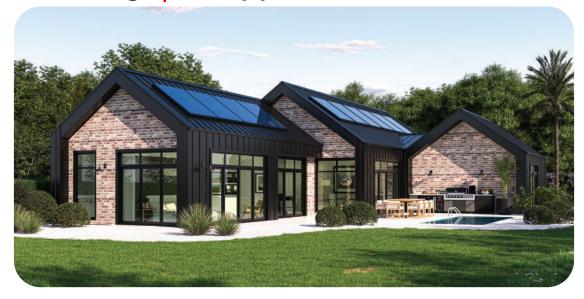

## Wheturangi | To Appear Above The Horizon

A modern architectural home finished in reclaimed brick, and metal tray cladding provides maximum outdoor space. There is plenty of privacy in the primary bedroom, which is placed at the opposite end of the house from the other bedrooms. A view from the kitchen to the outdoor living area is uninterrupted by the offset lounge. There is also a butler's pantry, a study nook, a media room, and an optional outdoor kitchen. Whether you're building in town or the country, this home will fit right in!