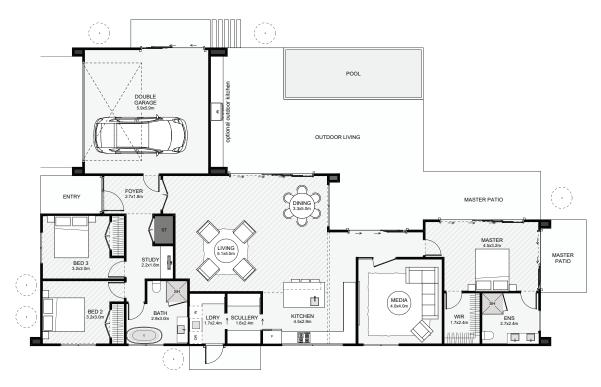

## Wheturangi | To Appear Above The Horizon

A modern architectural home finished in reclaimed brick, and metal tray cladding provides maximum outdoor space. There is plenty of privacy in the primary bedroom, which is placed at the opposite end of the house from the other bedrooms. A view from the kitchen to the outdoor living area is uninterrupted by the offset lounge. There is also a butler's pantry, a study nook, a media room, and an optional outdoor kitchen. Whether you're building in town or the country, this home will fit right in!

Floor Area: 202m<sup>2</sup>

Min Section Size Needed: 505m<sup>2</sup>

Contact Us:

**Ann:** 021 030 4291 | **Carl:** 027 222 3922 **E:** ClientEnquiries@Smartway.Builders www.Smartway.Builders

SSH-05