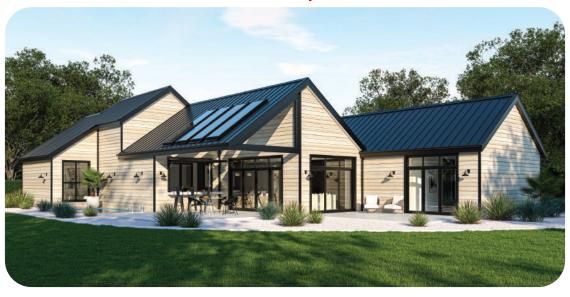

## Whakataukī | Proverb

A traditional street front complements a modern interior layout in this four-bedroom home. Located separate from the living room, the media room provides maximum noise isolation as well as direct access to the scullery for snacks. The fourth bedroom is located separately from the other bedrooms, making it an ideal place for guests or clients to use when used for business. In addition, the home offers a study nook, a private patio outside the primary bedroom, ample outdoor living space, and an outdoor bar.