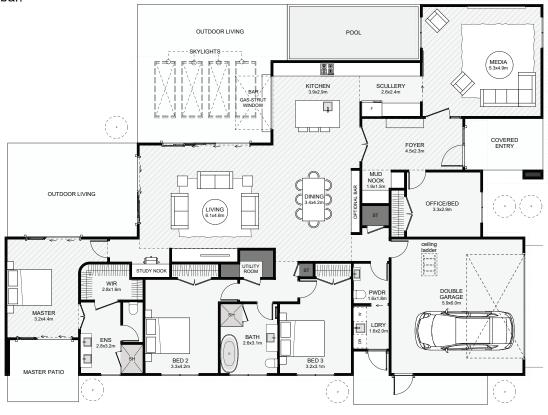

## Whakataukī | Proverb

A traditional street front complements a modern interior layout in this four-bedroom home. Located separate from the living room, the media room provides maximum noise isolation as well as direct access to the scullery for snacks. The fourth bedroom is located separately from the other bedrooms, making it an ideal place for guests or clients to use when used for business. In addition, the home offers a study nook, a private patio outside the primary bedroom, ample outdoor living space, and an outdoor bar.

Floor Area: 256m<sup>2</sup>

Min Section Size Needed: 640m<sup>2</sup>

Contact Us:

**Ann:** 021 030 4291 | **Carl:** 027 222 3922 **E:** ClientEnquiries@Smartway.Builders www.Smartway.Builders