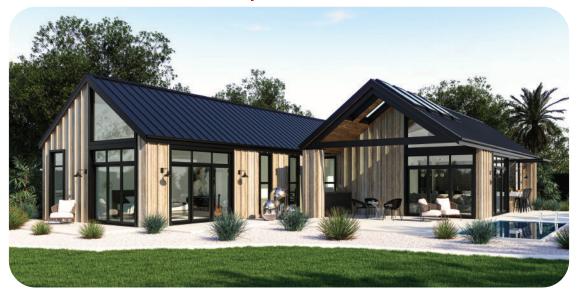

## Whakaaro | Understanding

Designed for limitless family living, this twin-gable home combines modern and traditional architecture. The kitchen, dining, and living areas flow out to a covered outdoor living area with an outdoor kitchen and bar on either side. There is even room for an optional pool. If you're looking for an ultimate single-storey family home, you're looking at it!