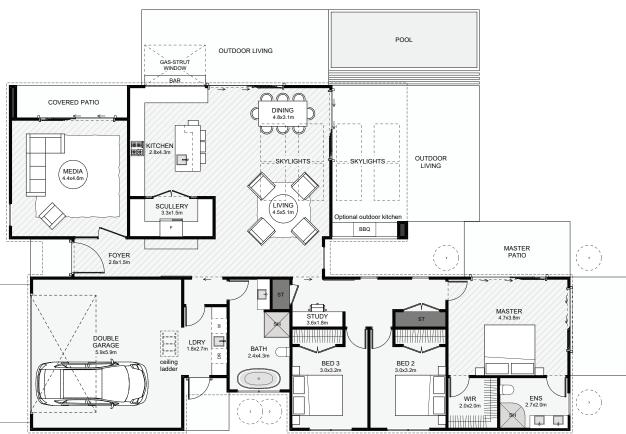

## Whakaaro | Understanding

Designed for limitless family living, this twin-gable home combines modern and traditional architecture. The kitchen, dining, and living areas flow out to a covered outdoor living area with an outdoor kitchen and bar on either side. There is even room for an optional pool. If you're looking for an ultimate single-storey family home, you're looking at it!

Floor Area: 209m<sup>2</sup>

Min Section Size Needed: 525m<sup>2</sup>

Contact Us:

**Ann:** 021 030 4291 | **Carl:** 027 222 3922 **E:** ClientEnquiries@Smartway.Builders www.Smartway.Builders

SSH-01