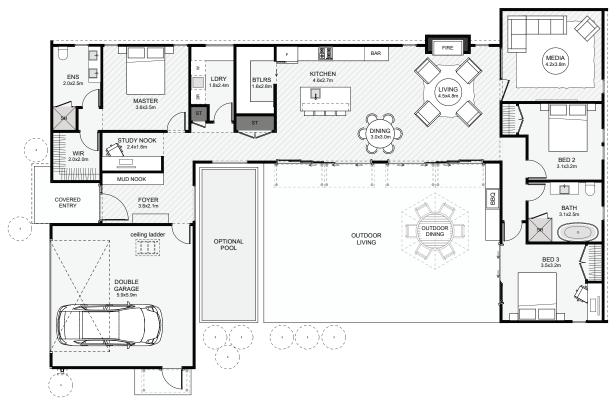

## Weka | Flightless NZ Bird

This ultra-modern 'U' shaped home is designed with a central outdoor living space protected from the wind. This layout also doubles to maximise property space on tighter lots. Inside, natural light fills the foyer from a large window framing the pool; there's also an in-built mud-nook, perfect for the kids. Other features of this home include its secret study nook, the large laundry, the butler's pantry, the separate bedroom wing and the media with its full height glazed door for light transfer. If you like protected outdoor living spaces and ultra-modern homes, this is a home you'll love.