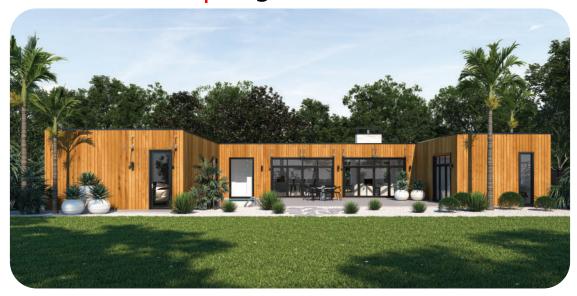

## Weka | Flightless NZ Bird

This ultra-modern 'U' shaped home is designed with a central outdoor living space protected from the wind. This layout also doubles to maximise property space on tighter lots. Inside, natural light fills the foyer from a large window framing the pool; there's also an in-built mud-nook, perfect for the kids. Other features of this home include its secret study nook, the large laundry, the butler's pantry, the separate bedroom wing and the media with its full height glazed door for light transfer. If you like protected outdoor living spaces and ultra-modern homes, this is a home you'll love.