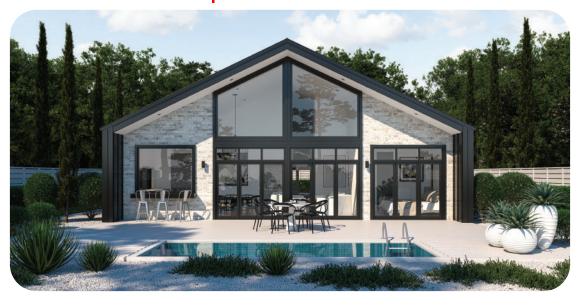

## Waimana | Stream Of Influence

This modern home includes more than first meets the eye. Under one gable roof, four bedrooms are all positioned for multi-use; one as a guest room, the primary bedroom private with patio access, and two bedrooms with a jack and jill style bathroom. This home also includes a study nook, a media room with full-height glazed doors, lots of storage, a butlers pantry and a mud nook in the foyer. This is a family home ready for a lot of fun!