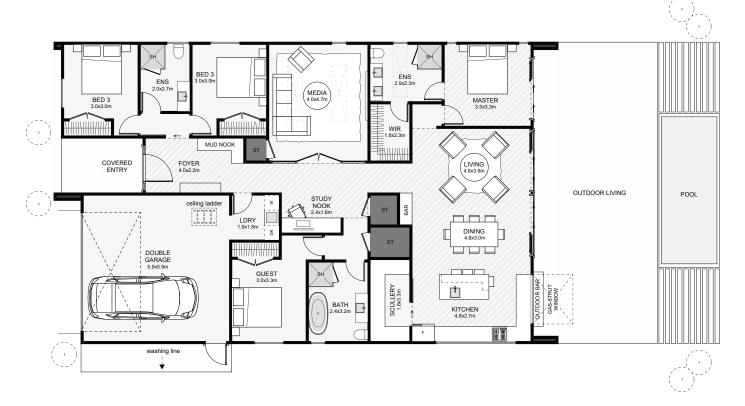

## Waimana | Stream Of Influence

This modern home includes more than first meets the eye. Under one gable roof, four bedrooms are all positioned for multi-use; one as a guest room, the primary bedroom private with patio access, and two bedrooms with a jack and jill style bathroom. This home also includes a study nook, a media room with full-height glazed doors, lots of storage, a butlers pantry and a mud nook in the foyer. This is a family home ready for a lot of fun!

Floor Area: 220m<sup>2</sup>

Min Section Size Needed: 550m<sup>2</sup>

12.2m

MH3-02

Contact Us:

**Ann:** 021 030 4291 | **Carl:** 027 222 3922 **E:** ClientEnquiries@Smartway.Builders

www.Smartway.Builders