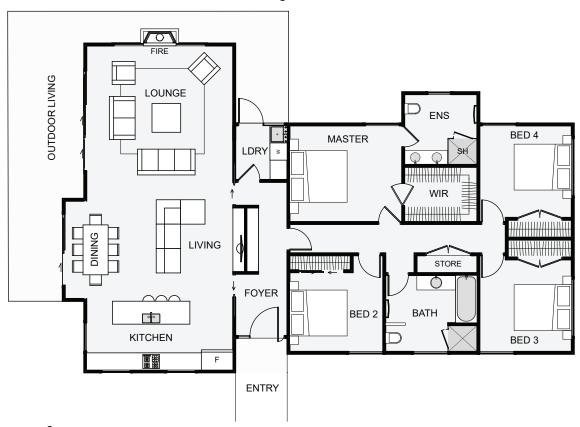

## Awarere | Flowing Stream

Small and compact, this home is designed to feel large and open. The large glass windows bring in the surrounding environment and the high ceilings in the living space open the place up to feel larger than life. This home is designed to allow the natural integration of a garage into multiple sections of the house depending on its location or orientation. This home can be used as a bach or a home, either would be a great architectural, four bedroom choice.

Floor Area: 160m<sup>2</sup>

Min Section Size Needed: 400m<sup>2</sup>

U2001-05

Contact Us:

**Ann:** 021 030 4291 | **Carl:** 027 222 3922 **E:** ClientEnquiries@Smartway.Builders

www.Smartway.Builders