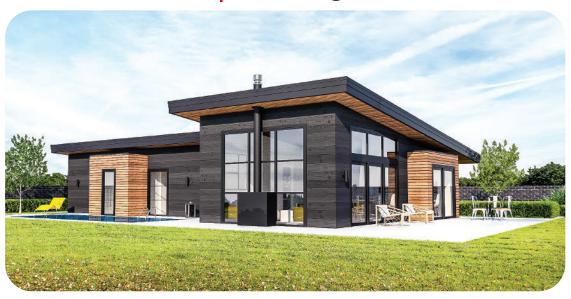

## Awarere | Flowing Stream

Small and compact, this home is designed to feel large and open. The large glass windows bring in the surrounding environment and the high ceilings in the living space open the place up to feel larger than life. This home is designed to allow the natural integration of a garage into multiple sections of the house depending on its location or orientation. This home can be used as a bach or a home, either would be a great architectural, four bedroom choice.