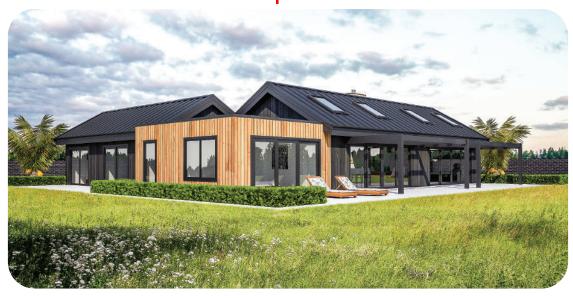

## Awahou | New River

This is a modular home with a strong entry. All bedrooms and bathrooms are designed to pick up the morning sun while the outdoors and living areas are positioned to pick up sun throughout the day. The outdoor living between the garage and house is sheltered, has an outdoor fireplace and works great for evening entertaining. Both the carport and the nearby outdoor living areas can be closed in as rooms. With so much flexibility, this home is a great choice.