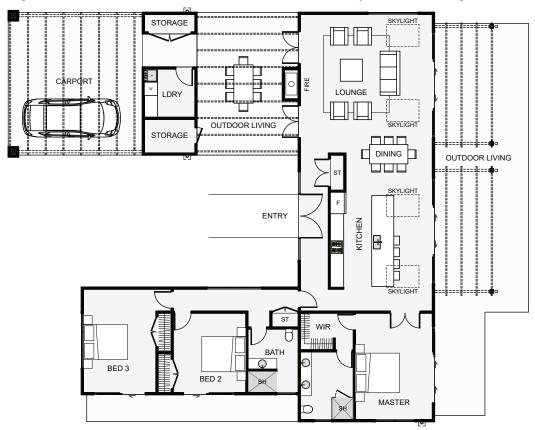

## Awahou | New River

This is a modular home with a strong entry. All bedrooms and bathrooms are designed to pick up the morning sun while the outdoors and living areas are positioned to pick up sun throughout the day. The outdoor living between the garage and house is sheltered, has an outdoor fireplace and works great for evening entertaining. Both the carport and the nearby outdoor living areas can be closed in as rooms. With so much flexibility, this home is a great choice.

Floor Area: 174m<sup>2</sup>

Min Section Size Needed: 435m<sup>2</sup>

Contact Us:

**Ann:** 021 030 4291 | **Carl:** 027 222 3922 **E:** ClientEnquiries@Smartway.Builders www.Smartway.Builders