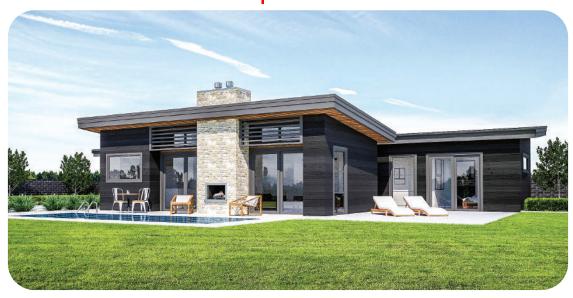

## Kākāriki | NZ Parakeet

This design has a unique side profile with its gull-wing roof-line. This home is designed to accommodate families with its extensive storage and integrated study. The open living has a high rafter ceiling with two overhead windows as pictured above. Families can enjoy the use of an outdoor fire as well the optional bar window in the kitchen, making entertaining at home fun and exciting for all.