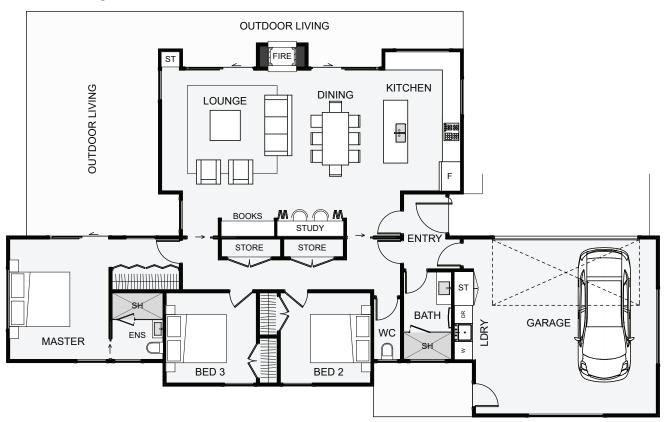

## Kākāriki | NZ Parakeet

This design has a unique side profile with its gull-wing roof-line. This home is designed to accommodate families with its extensive storage and integrated study. The open living has a high rafter ceiling with two overhead windows as pictured above. Families can enjoy the use of an outdoor fire as well the optional bar window in the kitchen, making entertaining at home fun and exciting for all.

Floor Area: 165m<sup>2</sup>

Min Section Size Needed: 415m<sup>2</sup>

U2001-03

Contact Us:

**Ann:** 021 030 4291 | **Carl:** 027 222 3922 **E:** ClientEnquiries@Smartway.Builders

www.Smartway.Builders