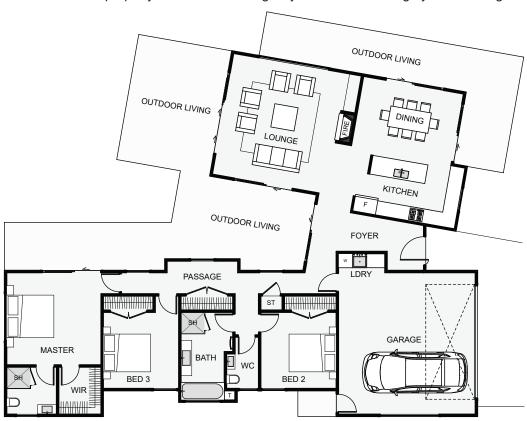

## Ararua | Two Paths

Two main wings provide the basic layout of this home. The bedroom wing is longer and provides the perfect shelter and privacy to the outdoor living and lawn space. By having the living wing set at an angle the kitchen and dining are positioned in the morning sun. The angle also gives a very sheltered outdoor living space between wings and a view angle from the lounge which reaches out into the property. This home could give your section the edge you're looking to create.

Floor Area: 186m<sup>2</sup>

Min Section Size Needed: 465m<sup>2</sup>

Contact Us:

Ann: 021 030 4291 | Carl: 027 222 3922 E: ClientEnquiries@Smartway.Builders www.Smartway.Builders