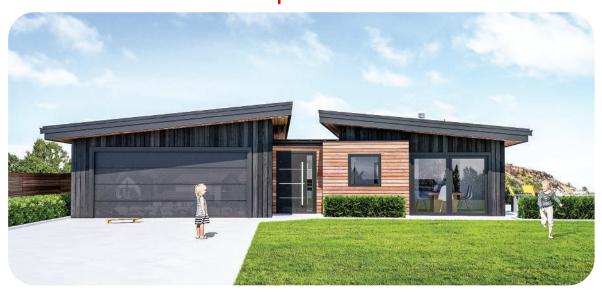

## Ararua | Two Paths

Two main wings provide the basic layout of this home. The bedroom wing is longer and provides the perfect shelter and privacy to the outdoor living and lawn space. By having the living wing set at an angle the kitchen and dining are positioned in the morning sun. The angle also gives a very sheltered outdoor living space between wings and a view angle from the lounge which reaches out into the property. This home could give your section the edge you're looking to create.