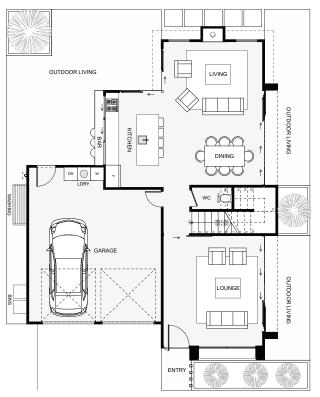

## Rāwhitiroa | Long-Shining Sun

This modern, sleek four bedroom home packs a lot of features within its small footprint. The main living layout integrates seamlessly with dual outdoor living spaces which are designed around both morning and evening sun positions. Enjoy a view from the master balcony and its large slider door with overhead windows. This home looks great, is highly functional and could add a lot of value to your section!