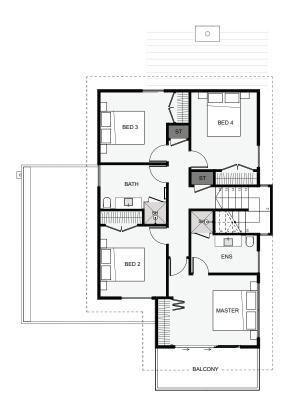

## Rāwhitiroa | Long-Shining Sun

This modern, sleek four bedroom home packs a lot of features within its small footprint. The main living layout integrates seamlessly with dual outdoor living spaces which are designed around both morning and evening sun positions. Enjoy a view from the master balcony and its large slider door with overhead windows. This home looks great, is highly functional and could add a lot of value to your section!