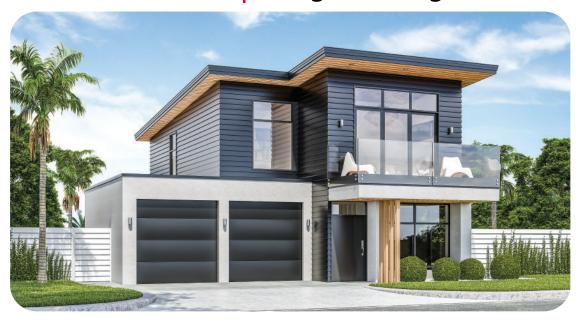

## Rāwhitiroa | Long-Shining Sun

This modern, sleek four bedroom home packs a lot of features within its small footprint. The main living layout integrates seamlessly with dual outdoor living spaces which are designed around both morning and evening sun positions. Enjoy a view from the master balcony and its large slider door with overhead windows. This home looks great, is highly functional and could add a lot of value to your section!