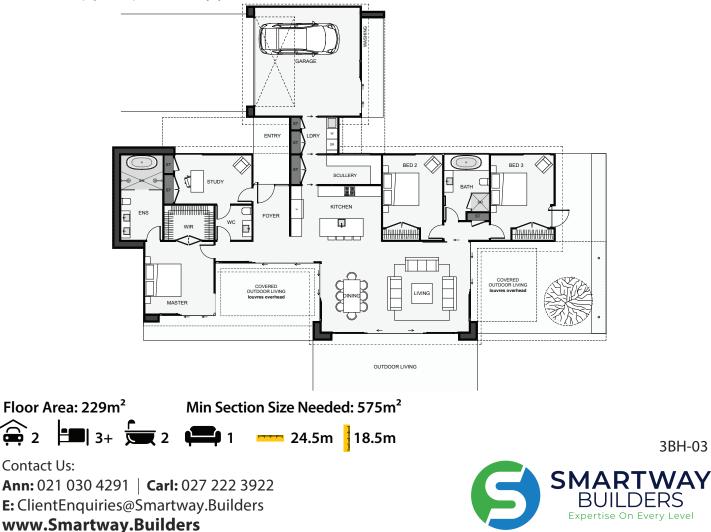

## Mangawara | Quiet Stream

This is a home designed with a lot of features. If you work from home, the office with direct access to both the foyer and toilet will be a great advantage. The master includes a large walk-in wardrobe and an ensuite with its own bath. A large scullery with direct access to the garage makes grocery shopping that little bit easier. The main living has high ceilings and high glazing with metal sunshade louvres for maximum comfort. A big advantage of this home is the expansive outdoor living space cover with optional built-in louvres for sun and rain control. If you have a section with a view, this home will help you capture and enjoy it!

3BH-03