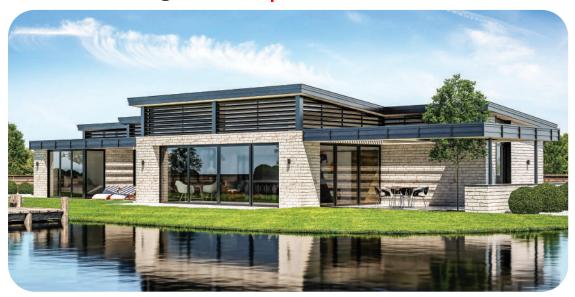

## Mangawara | Quiet Stream

This is a home designed with a lot of features. If you work from home, the office with direct access to both the foyer and toilet will be a great advantage. The master includes a large walk-in wardrobe and an ensuite with its own bath. A large scullery with direct access to the garage makes grocery shopping that little bit easier. The main living has high ceilings and high glazing with metal sunshade louvres for maximum comfort. A big advantage of this home is the expansive outdoor living space cover with optional built-in louvres for sun and rain control. If you have a section with a view, this home will help you capture and enjoy it!