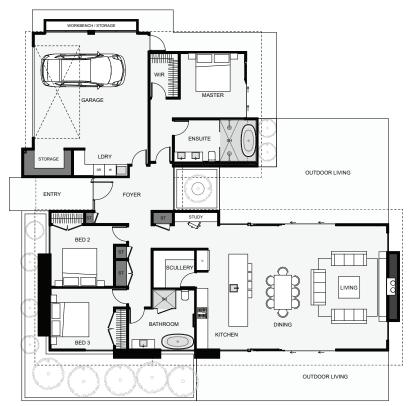

## Mangamahu | Gentle Stream

The Home is a modern styled home with a smart layout. From the moment you step inside the foyer, your eyes will face a small tree garden, facing north, framed by a full height window. The master enjoys its own private wing off the foyer with an ensuite to die for. Some nice features in this design include the scullery, high ceilings in the living and master with overhead glazing for a light living space, a study nook, plenty of storage, a workbench and a large laundry. If you like modern styled homes, this is a design you cannot pass on!