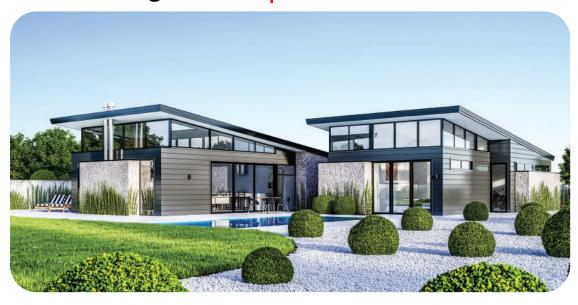

## Mangamahu | Gentle Stream

The Home is a modern styled home with a smart layout. From the moment you step inside the foyer, your eyes will face a small tree garden, facing north, framed by a full height window. The master enjoys its own private wing off the foyer with an ensuite to die for. Some nice features in this design include the scullery, high ceilings in the living and master with overhead glazing for a light living space, a study nook, plenty of storage, a workbench and a large laundry. If you like modern styled homes, this is a design you cannot pass on!