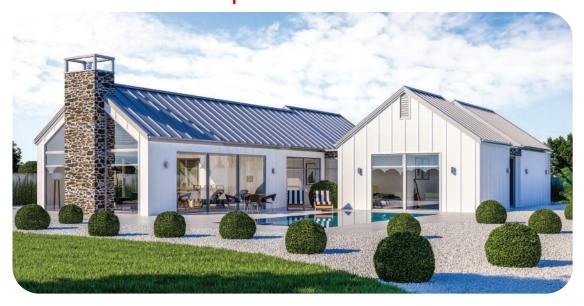

## Mamaku | Black Tree Fern

This home captures both classic and modern design elements. Two main pavilions wrapped in traditional board and batten cladding, louvre detailed gables and a stone finish chimney, gives this home real character. The full height glazing, minimal overhang and chimney cap, bring this home into modern territory. The layout makes the most of the natural sun path and provides dual outdoor living options. Other features include a separate office, a separate master, a scullery and plenty of storage. If you're looking for a plan that feels like home, this is it!