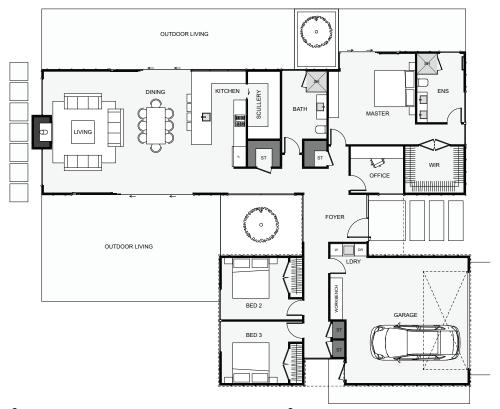

## Mamaku | Black Tree Fern

This home captures both classic and modern design elements. Two main pavilions wrapped in traditional board and batten cladding, louvre detailed gables and a stone finish chimney, gives this home real character. The full height glazing, minimal overhang and chimney cap, bring this home into modern territory. The layout makes the most of the natural sun path and provides dual outdoor living options. Other features include a separate office, a separate master, a scullery and plenty of storage. If you're looking for a plan that feels like home, this is it!

Floor Area: 222m<sup>2</sup>

Min Section Size Needed: 555m<sup>2</sup>

3BH-01

Contact Us:

**Ann:** 021 030 4291 | **Carl:** 027 222 3922 **E:** ClientEnquiries@Smartway.Builders

www.Smartway.Builders