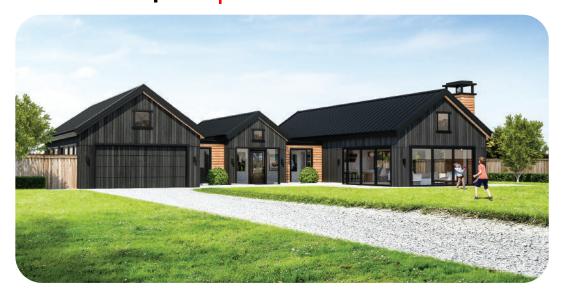

## Arapito | End Of The Path

An architectural farm style house with triple gables make this home look absolutely stunning. Working from home is a real option with a good sized office directly off the foyer and a third toilet for guests. This home also comes with a media/kids area, scullery, a large separate master with a big walk-in wardrobe, decent sized bedrooms, a separate laundry and a lounge with three outdoor spaces, covering all times of the day. If you're after a plan that has it all, this may well be your home!