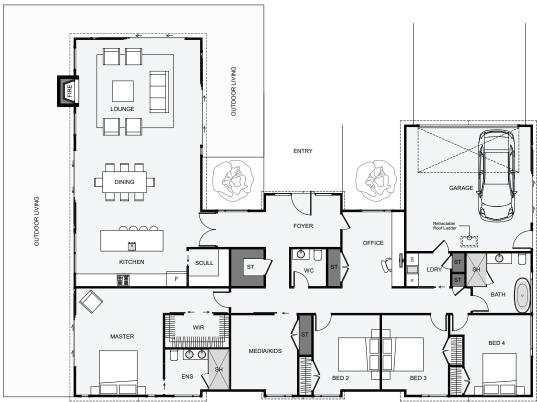

## Arapito | End Of The Path

An architectural farm style house with triple gables make this home look absolutely stunning. Working from home is a real option with a good sized office directly off the foyer and a third toilet for guests. This home also comes with a media/kids area, scullery, a large separate master with a big walk-in wardrobe, decent sized bedrooms, a separate laundry and a lounge with three outdoor spaces, covering all times of the day. If you're after a plan that has it all, this may well be your home!