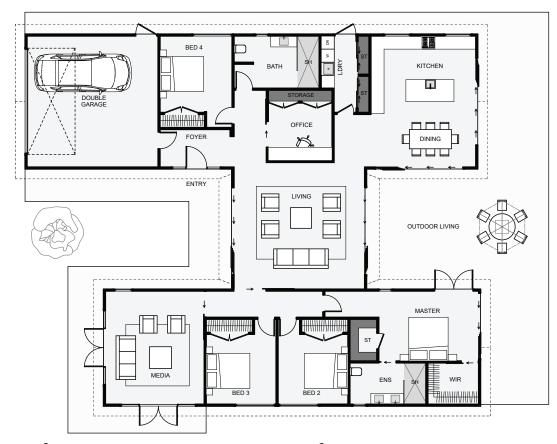

## Kahikatea | White Pine Tree

Thanks to the layout, little things like the one separate bedroom with direct bathroom access, (great for visitors), and an office close to the foyer, help make this home easy to live in. Other nice aspects include the dual living, (both with external access), the separate kitchen and dining plus the north facing master bedroom will make the thought of building exciting!

Floor Area: 254m<sup>2</sup>

Min Section Size Needed: 635m<sup>2</sup>

Contact Us:

Ann: 021 030 4291 | Carl: 027 222 3922 E: ClientEnquiries@Smartway.Builders www.Smartway.Builders

4B2-04