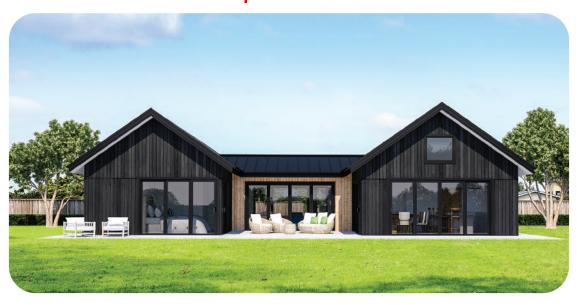

## Kahikatea | White Pine Tree

Thanks to the layout, little things like the one separate bedroom with direct bathroom access, (great for visitors), and an office close to the foyer, help make this home easy to live in. Other nice aspects include the dual living, (both with external access), the separate kitchen and dining plus the north facing master bedroom will make the thought of building exciting!