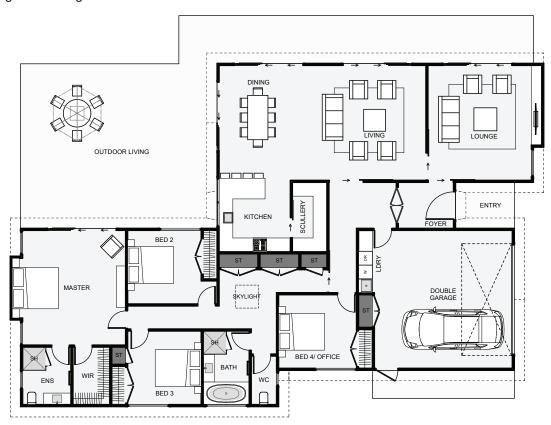

## Haumoana | Sea Breeze

This four bedroom "classic meets modern" home works just as well inside, as it does out. Dual living with dual access points from the foyer makes this home easy to work with when having guests around. The dining area allows for a larger family sized table, the kitchen includes a scullery and there's even room for an outdoor kitchen bar. Other pros include plenty of storage and a large master bedroom with ensuite and walkin robe.

Floor Area: 245m<sup>2</sup>

Min Section Size Needed: 615m<sup>2</sup>

Contact Us:

Ann: 021 030 4291 | Carl: 027 222 3922 E: ClientEnquiries@Smartway.Builders www.Smartway.Builders

4B2-03