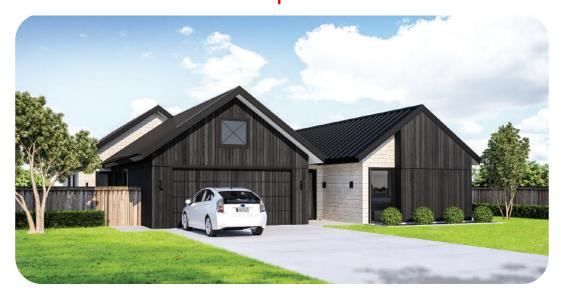

## Haumoana | Sea Breeze

This four bedroom "classic meets modern" home works just as well inside, as it does out. Dual living with dual access points from the foyer makes this home easy to work with when having guests around. The dining area allows for a larger family sized table, the kitchen includes a scullery and there's even room for an outdoor kitchen bar. Other pros include plenty of storage and a large master bedroom with ensuite and walkin robe.