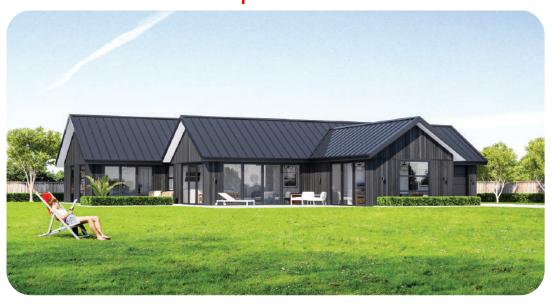

## Harakeke | NZ Flax Plant

This home has lots of excellent features including dual living separated from the foyer, allowing you to direct guests to either of the two living areas, or even straight into the study/office which is smartly located right off the foyer. This home also includes a good size scullery, a separate laundry, built-in garage storage, a large walk-in wardrobe and plenty of

outdoor space.

Floor Area: 241m<sup>2</sup>

Min Section Size Needed: 605m<sup>2</sup>

Contact Us:

Ann: 021 030 4291 | Carl: 027 222 3922 E: ClientEnquiries@Smartway.Builders www.Smartway.Builders

4B2-02