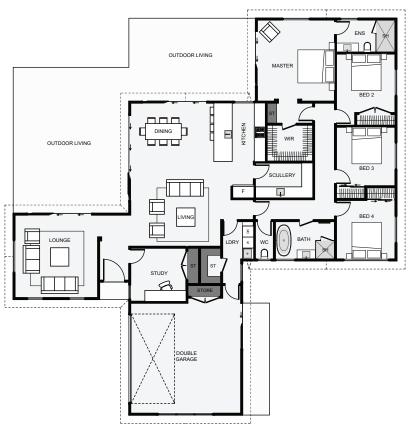

## Harakeke | NZ Flax Plant

This home has lots of excellent features including dual living separated from the foyer, allowing you to direct guests to either of the two living areas, or even straight into the study/office which is smartly located right off the foyer. This home also includes a good size scullery, a separate laundry, built-in garage storage, a large walk-in wardrobe and plenty of

outdoor space.

Floor Area: 241m<sup>2</sup>

Min Section Size Needed: 605m<sup>2</sup>

Contact Us:

Ann: 021 030 4291 | Carl: 027 222 3922 E: ClientEnquiries@Smartway.Builders www.Smartway.Builders

4B2-02