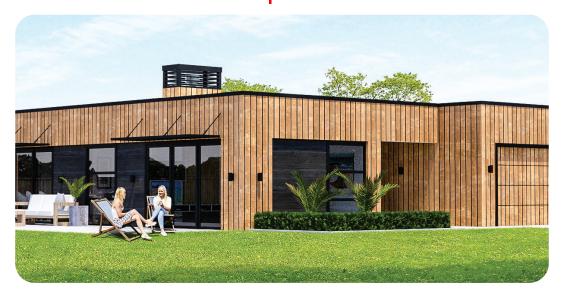

## Awamarino | Calm Stream

This home is designed to suit the modern home owner with its clean design lines and contrasting materials. The dual living can be closed off with the large slider, giving multiple living options. Storage is plentiful and is all located within close proximity from the laundry. Additional extras include a scullery, a large walk-in wardrobe, multiple outdoor living spaces and room for a centrally located fireplace, great for warming up the living fast.