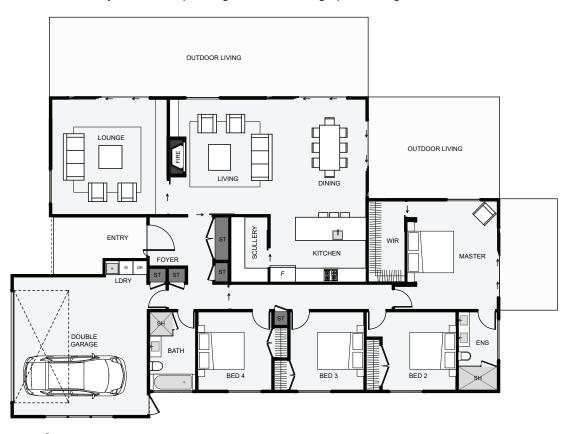

## Awamarino | Calm Stream

This home is designed to suit the modern home owner with its clean design lines and contrasting materials. The dual living can be closed off with the large slider, giving multiple living options. Storage is plentiful and is all located within close proximity from the laundry. Additional extras include a scullery, a large walk-in wardrobe, multiple outdoor living spaces and room for a centrally located fireplace, great for warming up the living fast.

Floor Area: 229m<sup>2</sup>

Min Section Size Needed: 575m<sup>2</sup>

Contact Us:

Ann: 021 030 4291 | Carl: 027 222 3922 E: ClientEnquiries@Smartway.Builders www.Smartway.Builders

4B2-01