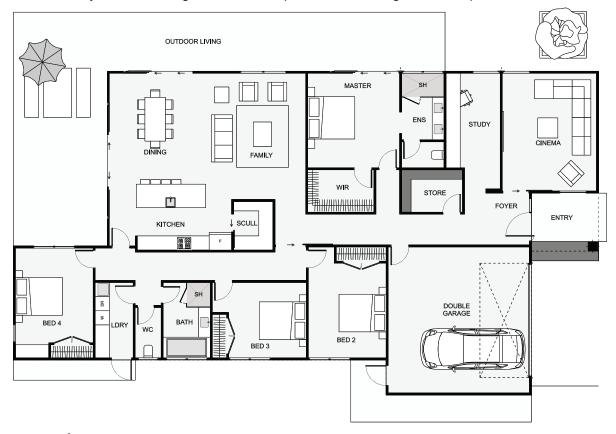

## Karamu | NZ Coprosma Shrub

Get some modern street appeal with architectural twin gables and dark weatherboard cladding. This home has two living spaces, each at opposite ends of the house, always handy! Also included is a large study, close to the entry, so great if you work from home. And there's a large laundry, scullery and a living space which flows out to the outdoor living. This home really does work as good as it looks! (Also available in lighter colours).

Floor Area: 265m<sup>2</sup>

Min Section Size Needed: 665m<sup>2</sup>

Contact Us:

Ann: 021 030 4291 | Carl: 027 222 3922 E: ClientEnquiries@Smartway.Builders www.Smartway.Builders

FH1-05