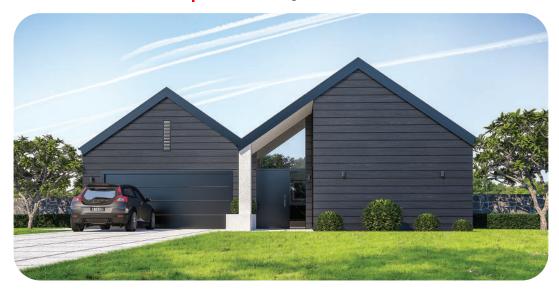

## Karamu | NZ Coprosma Shrub

Get some modern street appeal with architectural twin gables and dark weatherboard cladding. This home has two living spaces, each at opposite ends of the house, always handy! Also included is a large study, close to the entry, so great if you work from home. And there's a large laundry, scullery and a living space which flows out to the outdoor living. This home really does work as good as it looks! (Also available in lighter colours).