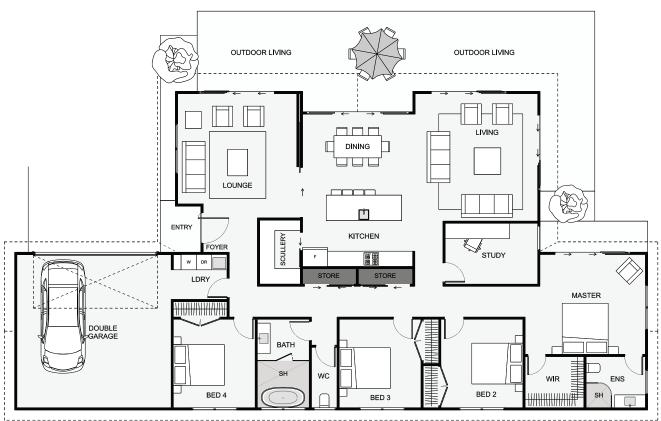

## Kōwhai | NZ Kōwhai Tree

Superbly designed, this four bedroom home will impress both inside and out. A spacious kitchen including scullery leads into an open living area with an extra high ceiling space and high northern glazing. This is an innovative family home that offers ample space with generously proportioned bedrooms, a master bedroom with a walk-in wardrobe and ensuite which complete this clever design.

Floor Area: 238m<sup>2</sup>

Min Section Size Needed: 600m<sup>2</sup>

Contact Us:

Ann: 021 030 4291 | Carl: 027 222 3922 E: ClientEnquiries@Smartway.Builders www.Smartway.Builders

FH2-04