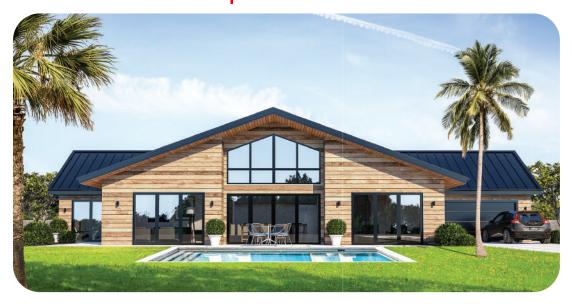

## Kōwhai | NZ Kōwhai Tree

Superbly designed, this four bedroom home will impress both inside and out. A spacious kitchen including scullery leads into an open living area with an extra high ceiling space and high northern glazing. This is an innovative family home that offers ample space with generously proportioned bedrooms, a master bedroom with a walk-in wardrobe and ensuite which complete this clever design.