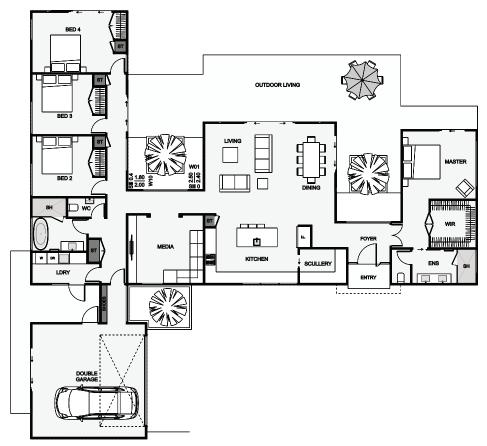

## Kōtuku | White Heron

This three winged home will look stunning on a larger section and is perfect for the families who favour a master bedroom at one end and guest or children's bedrooms at the other. The kitchen, spacious living and media rooms are positioned in the heart of the home and the outdoor living links everything together. With this home, you can be sure it will be loved for years to come!

Floor Area: 241m<sup>2</sup>

Min Section Size Needed: 600m<sup>2</sup>

Contact Us:

**Ann:** 021 030 4291 | **Carl:** 027 222 3922 **E:** ClientEnquiries@Smartway.Builders

www.Smartway.Builders

FH2-03