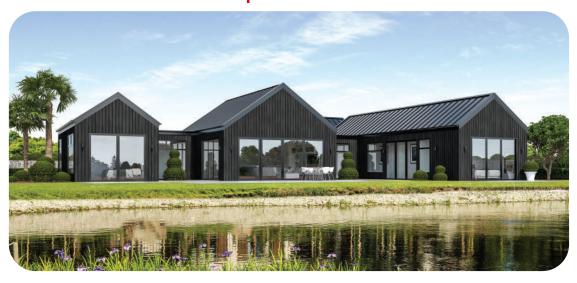

## Kōtuku | White Heron

This three winged home will look stunning on a larger section and is perfect for the families who favour a master bedroom at one end and guest or children's bedrooms at the other. The kitchen, spacious living and media rooms are positioned in the heart of the home and the outdoor living links everything together. With this home, you can be sure it will be loved for years to come!