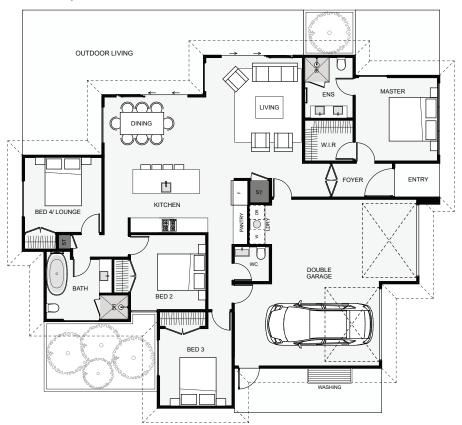

## Rānui | Plenty Of Sunshine

Adaptable in design, this home lets you go from four bedrooms to three with dual living. This is simply done by swapping out the fourth bedroom. Other features include a separate guest toilet, an extra pantry space, good size bathrooms and great outdoor living with an option for overhead cover. Wanting a four bedroom home now, but want the option for an extra lounge later, this could be your answer!

Floor Area: 177m<sup>2</sup>

Min Section Size Needed: 445m<sup>2</sup>

ESH-05

Contact Us:

Ann: 021 030 4291 | Carl: 027 222 3922 E: ClientEnquiries@Smartway.Builders www.Smartway.Builders