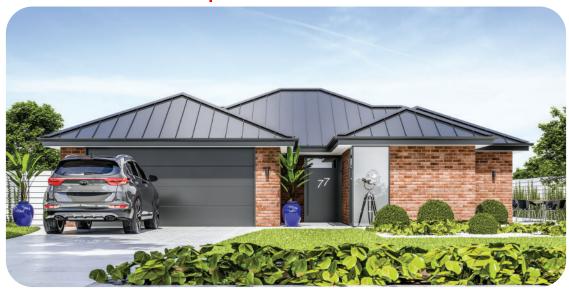

## Puketoi | Summit Of The Hill

Designed with two main wings around dual outdoor living spaces, this home's design is well thought out. All bedrooms are positioned for morning sun. The master also enjoys a shared outdoor space. The open plan living room has the option of a pitched ceiling and this space flows out to both morning and evening outdoor living areas. Classic and functional are the two main elements that make this a great choice!