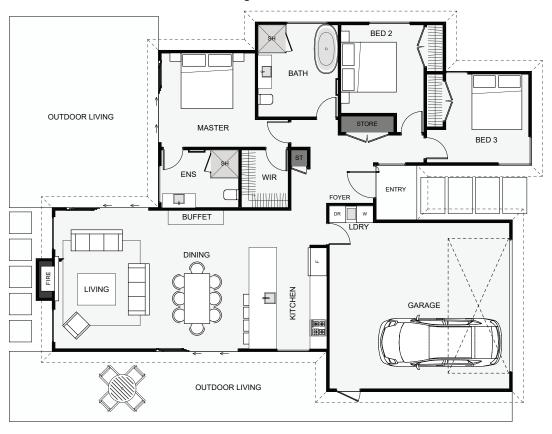

## Puketoi | Summit Of The Hill

Designed with two main wings around dual outdoor living spaces, this home's design is well thought out. All bedrooms are positioned for morning sun. The master also enjoys a shared outdoor space. The open plan living room has the option of a pitched ceiling and this space flows out to both morning and evening outdoor living areas. Classic and functional are the two main elements that make this a great choice!

Floor Area: 167m<sup>2</sup>

Min Section Size Needed: 420m<sup>2</sup>

Contact Us:

Ann: 021 030 4291 | Carl: 027 222 3922 E: ClientEnquiries@Smartway.Builders www.Smartway.Builders