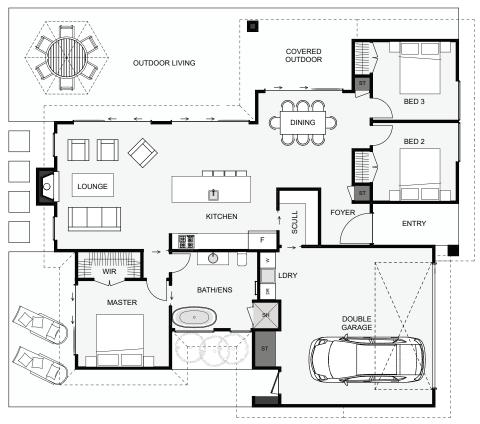

## Omaha | Place Of Great Resources

Want a home with minimal hallways and smartly designed spaces? From its quick garage to kitchen access via the scullery - great when bringing the groceries home! The main bathroom doubles as an ensuite, the inset laundry, located, straight off the scullery and the great alfresco flow to both covered and open outdoor living spaces. If three bedrooms are enough for you and you want a feature packed house, this may just be the one!

Floor Area: 156m<sup>2</sup>

Min Section Size Needed: 390m<sup>2</sup>

Contact Us:

Ann: 021 030 4291 | Carl: 027 222 3922 E: ClientEnquiries@Smartway.Builders www.Smartway.Builders

ESH-02