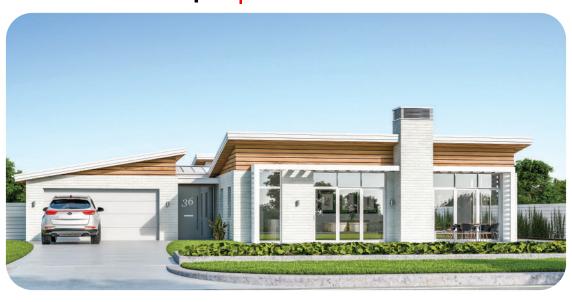

## Kākāpō | Ground Parrot

This home incorporates modern styling, strong brick forms and timber which help lift the roof-line. All this, paired with high glazing in the living, make this a home you cannot ignore. This design can be used in sections with driveways coming in from the east or west by simply flipping the garage, foyer and laundry if needed. Also if needed, an additional lounge can easily be added as an extra option. If you're after a four or even five bedroom home with some urban style,

this may just have your name on it!

Floor Area: 217m<sup>2</sup>

Min Section Size Needed: 545m<sup>2</sup>

19.7m

Contact Us:

**Ann:** 021 030 4291 | **Carl:** 027 222 3922 **E:** ClientEnquiries@Smartway.Builders