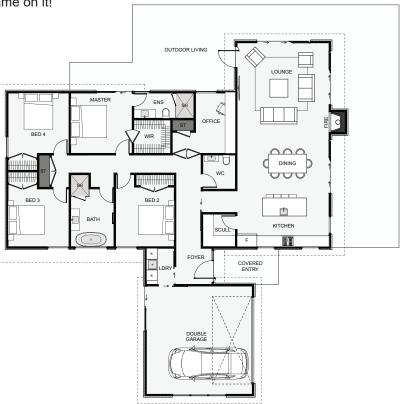

## Kākāpō | Ground Parrot

This home incorporates modern styling, strong brick forms and timber which help lift the roof-line. All this, paired with high glazing in the living, make this a home you cannot ignore. This design can be used in sections with driveways coming in from the east or west by simply flipping the garage, foyer and laundry if needed. Also if needed, an additional lounge can easily be added as an extra option. If you're after a four or even five bedroom home with some urban style,

this may just have your name on it!

Floor Area: 217m<sup>2</sup>

Min Section Size Needed: 545m<sup>2</sup>

19.7m

Contact Us:

**Ann:** 021 030 4291 | **Carl:** 027 222 3922 **E:** ClientEnquiries@Smartway.Builders