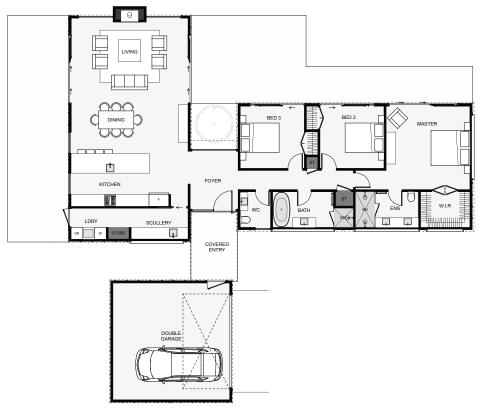

## Matamata | Whitebait

This modern farmhouse breaks the home into three clear pavilions, each housing a different part of the home; garage, living and bedrooms. This design can work whether your driveway comes in from the east, south or west. Some nice features of this home include the scullery, dual outdoor areas for all day sun, large walk-in wardrobe and ensuite plus a centrepiece chimney, which frames two large gable windows. This is a modern farmhouse, a timeless design, a fine structure you could just be lucky enough to call home!

Floor Area: 194m<sup>2</sup>

Min Section Size Needed: 485m<sup>2</sup>

Contact Us:

**Ann:** 021 030 4291 | **Carl:** 027 222 3922 **E:** ClientEnquiries@Smartway.Builders

www.Smartway.Builders