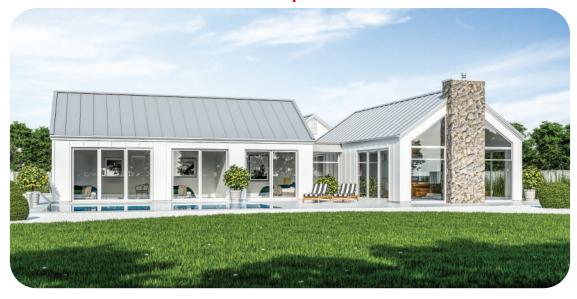

## Matamata | Whitebait

This modern farmhouse breaks the home into three clear pavilions, each housing a different part of the home; garage, living and bedrooms. This design can work whether your driveway comes in from the east, south or west. Some nice features of this home include the scullery, dual outdoor areas for all day sun, large walk-in wardrobe and ensuite plus a centrepiece chimney, which frames two large gable windows. This is a modern farmhouse, a timeless design, a fine structure you could just be lucky enough to call home!