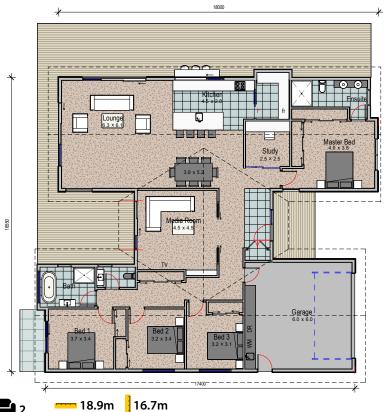

## Ohakune | Place Of Care

A beautiful modern and chic home that offers all the luxuries and superior features. Designed with families in mind, this home packs a lot of potential! Make your way to the centre of the home and be greeted by the luxurious living and entertaining area, with a separate private lounge close to the entry. Sit back and relax in the large master suite which offers a double wardrobe and a striking ensuite. This home is functional, practical and all with a tasteful touch!

Floor Area: 244m<sup>2</sup>

FH1-01

Ann 021 030 4291

Carl 027 222 3922

ClientEnquiries@Smartway.Builders

@Smartway.Builders

Smartway.Builders