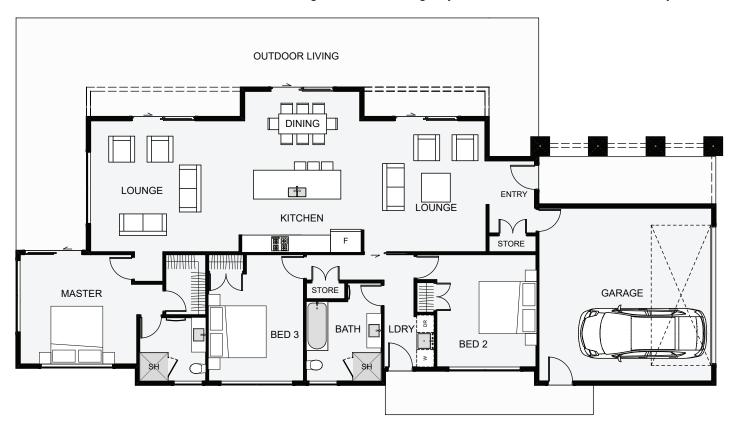

## **Omaru** | Place of Shelter

This home is designed for narrow sections, however wider sections will just enlarge the outdoor living space which is a great bonus. This home has a number of things going for it, such as the grand covered entry, the dual lounges and the high ceilings in both lounges and the dining. Fixed sun shades provide not only practical uses, but an architectural, aesthetic finish to the home. A variation of claddings can be used to give you the desired look or the materials you love.

Floor Area: 193m<sup>2</sup>

Min Section Size Needed: 485m<sup>2</sup>

Contact Us:

Ann: 021 030 4291 | Carl: 027 222 3922 E: ClientEnquiries@Smartway.Builders www.Smartway.Builders