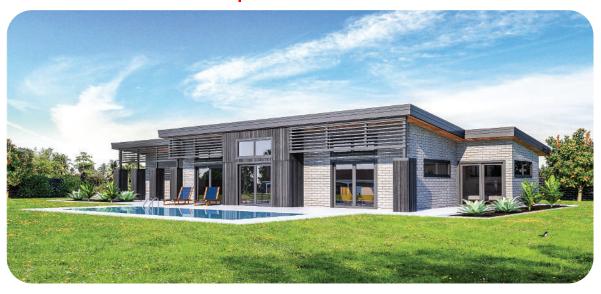

## **Omaru** | Place of Shelter

This home is designed for narrow sections, however wider sections will just enlarge the outdoor living space which is a great bonus. This home has a number of things going for it, such as the grand covered entry, the dual lounges and the high ceilings in both lounges and the dining. Fixed sun shades provide not only practical uses, but an architectural, aesthetic finish to the home. A variation of claddings can be used to give you the desired look or the materials you love.