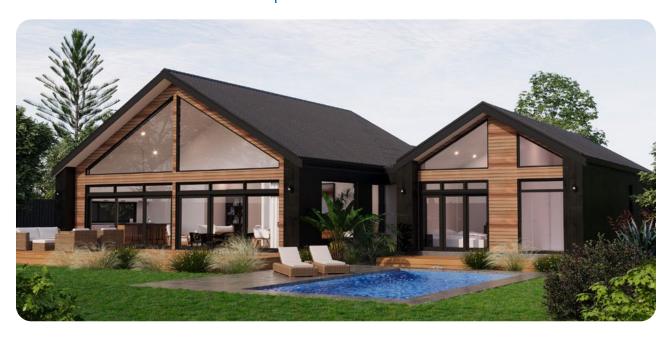

## Waikite | Discovered Water

The foyer of this home sits centre with high ceilings and gives a glimpse of the blue sky towards the casual living. The kitchen sits full-width and extends into a large scullery. There is also a large media room with a study nook adjacent, and the master bedroom, complete with ensuite and walk in robe looks onto a private patio and optional pool access, with bedroom 2 also having its own ensuite, this is a home designed to please.