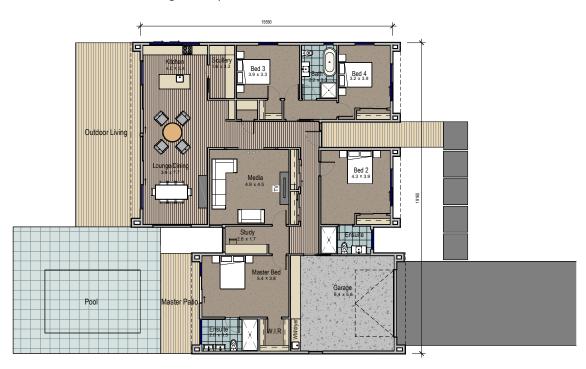

## Waikite | Discovered Water

The foyer of this home sits centre with high ceilings and gives a glimpse of the blue sky towards the casual living. The kitchen sits full-width and extends into a large scullery. There is also a large media room with a study nook adjacent, and the master bedroom, complete with ensuite and walk in robe looks onto a private patio and optional pool access, with bedroom 2 also having its own ensuite, this is a home designed to please.

Floor Area: 266m<sup>2</sup>

MH3-01

Ann 021 030 4291

Carl 027 222 3922

ClientEnquiries@Smartway.Builders

@Smartway.Builders

Smartway.Builders