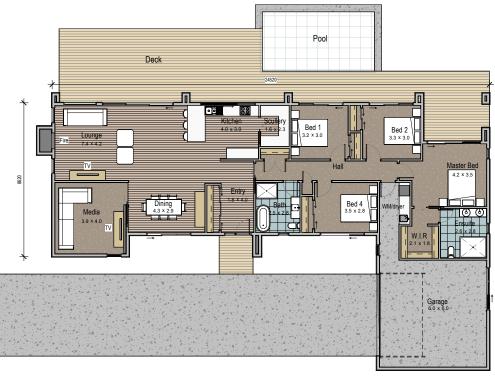

## Tūmanako | Hopes, Dreams, Desires

Designed to maximise views, most rooms in this home have a great outlook. Inside, the kitchen is central with a scullery and expansive views across your property. The primary bedroom has a large covered private patio, a massive walk-in wardrobe and an ensuite as well. Another cool feature is the full-height glazed slider in the media which allows light to pass through. If you're after a modern 4 bedroom home, this is a great option.

Floor Area: 232m<sup>2</sup>

MH3-03

Ann 021 030 4291

Carl 027 222 3922

ClientEnquiries@Smartway.Builders

@Smartway.Builders

Smartway.Builders