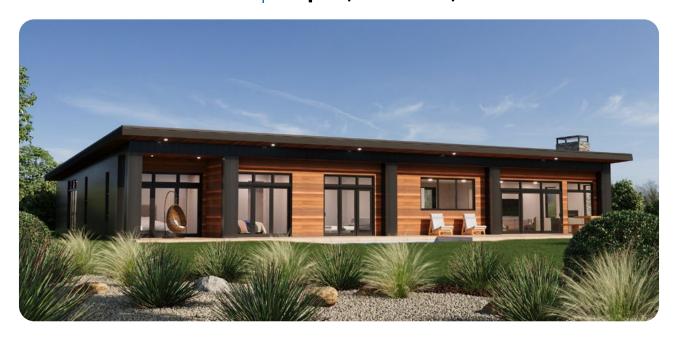

## Tūmanako | Hopes, Dreams, Desires

Designed to maximise views, most rooms in this home have a great outlook. Inside, the kitchen is central with a scullery and expansive views across your property. The primary bedroom has a large covered private patio, a massive walk-in wardrobe and an ensuite as well. Another cool feature is the full-height glazed slider in the media which allows light to pass through. If you're after a modern 4 bedroom home, this is a great option.